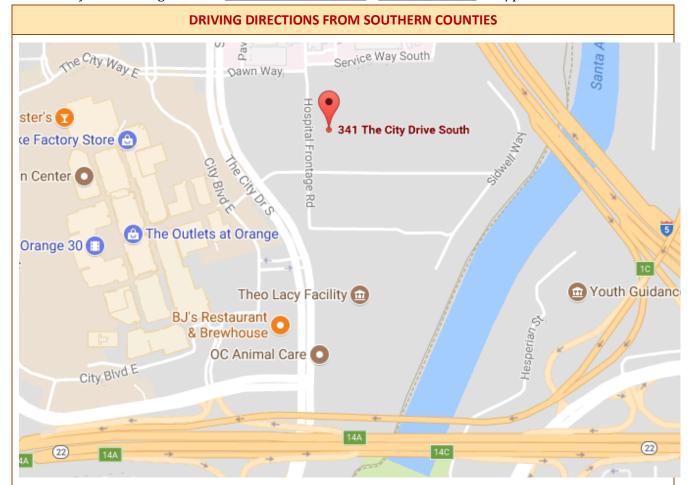

## Superior Court of California, County of Orange Lamoreaux Justice Center

341 The City Drive South Orange, CA 92868-3205

Your *Transfer In* hearing is set for \_\_\_\_\_\_at\_\_\_\_a.m./p.m.

I-5 No. /Santa Ana fwy. Take the CA-22 W. exit toward Long Beach. Take The City Drive exit. Turn right onto **W. Metropolitan Drive**. Turn left onto **The City Drive South**. Turn right onto **Justice Center Way** and then left at the first stop sign onto **Hospital Frontage Road**. The courthouse will be on your right and the visitor parking structure will be on the left, past the employee parking structure.